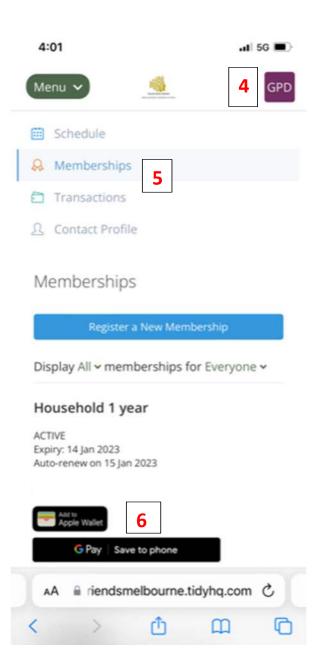

3. Login to your FRBG TidyHQ account by providing your email address and password. If you can't remember your password, you can click on the 'forgot my password' link.

4. Once logged in, go to Contact Profile (indicated by your initials located on the top right of the screen).

5. Click on Memberships and you will see your membership details.

6. Click on either Add to Apple Wallet or GPay Save to Phone.

7. You will be automatically asked for permission to add to your mobile phone wallet. You may add memberships to your phone for each member on your account, if you wish.