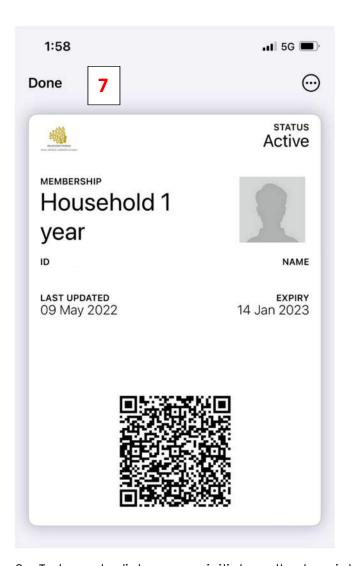

5. Click on Memberships and you will see your membership details.

6. Click on either Add to Apple Wallet or GPay Save to Phone.

7. You will be automatically asked for permission to add to your mobile phone wallet. You may add memberships to your phone for each member on your account, if you wish.